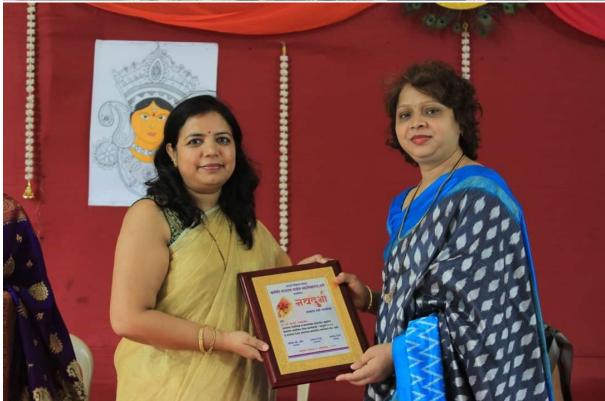

### NAVDURGA felicitation 2020-21

All lady faculty members were felicitated on the occasion of Navratri. Celebrated their presence as 'Navdurga 2020-21'

| Sr. No. | Name of Faculty | Department             |
|---------|-----------------|------------------------|
|         | Member          |                        |
| 1       | Moushumi Saraf  | Commerce               |
| 2       | Rasika Dakare   | Arts, Commerce         |
| 3       | Manali Pagar    | Administration         |
| 4       | Vijaya Rane     | Information Technology |
| 5       | Pooja Tiwari    | Commerce               |
| 6       | Snehal Rane     | Information Technology |
| 7       | Yogita Kumbhar  | Commerce               |
| 8       | Gayatri Nayak   | Commerce               |
| 9       | Amruta Phale    | Commerce               |