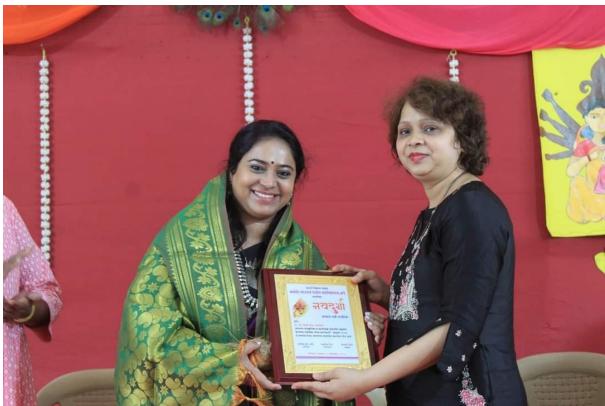

# NAVDURGA felicitation 2019-20

| Sr. No. | Name of dignitary | Profile                         |
|---------|-------------------|---------------------------------|
| 1       | Vaishali Samant   | Renowned Singer                 |
| 2       | Adv Madhavi Naik  | Senior politician               |
| 3       | Pradnya Mhatre    | Senior Journalist               |
| 4       | Aarati Nemane     | Renowned Social Worker          |
| 5       | Manasi Amdekar    | Counselling psychologist        |
| 6       | Apoorva Shigvan   | BNI President                   |
| 7       | Jyoti Deshmukh    | Deputy Superintendent of Police |