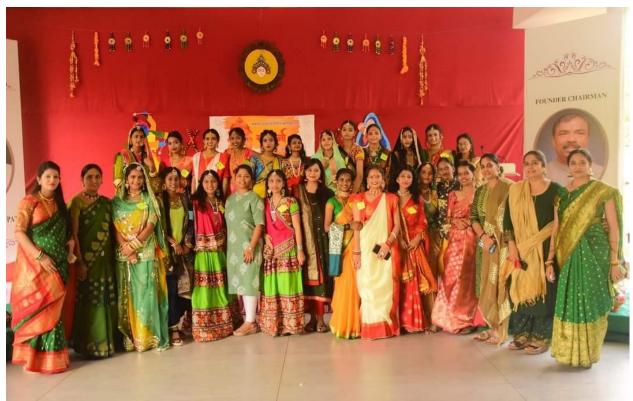

### NAVDURGA felicitation 2020-21

All lady faculty members were felicitated on the occasion of Navratri. Celebrated their presence as 'Navdurga 2020-21'

| Sr. No. | Name of Faculty | Department             |
|---------|-----------------|------------------------|
|         | Member          |                        |
| 1       | Moushumi Saraf  | Commerce               |
| 2       | Rasika Dakare   | Arts, Commerce         |
| 3       | Manali Pagar    | Administration         |
| 4       | Vijaya Rane     | Information Technology |
| 5       | Pooja Tiwari    | Commerce               |
| 6       | Snehal Rane     | Information Technology |
| 7       | Yogita Kumbhar  | Commerce               |
| 8       | Gayatri Nayak   | Commerce               |
| 9       | Amruta Phale    | Commerce               |