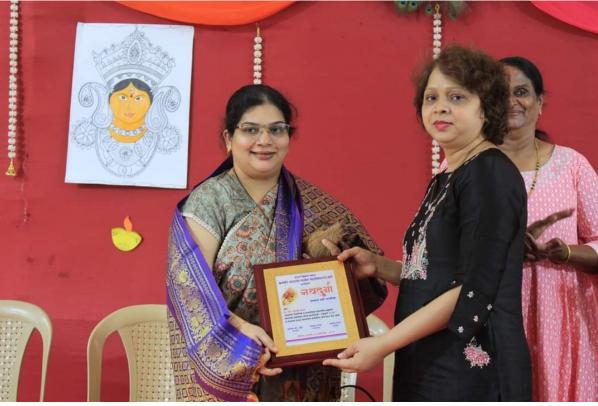

# NAVDURGA felicitation 2023-24

| Sr. No. | Name of dignitary       | Profile                     |
|---------|-------------------------|-----------------------------|
| 1       | Dr. Supriya Chincholkar | Founder Soujas Lab          |
| 2       | Mrs. Vrushali Ranjalkar | Chief Technology Officer    |
|         |                         | Accenture                   |
| 3       | Mrs. Manasi Pradhan     | Trusty Member SPDC          |
| 4       | Mrs. Pallavi Wagh-      | Director Actress            |
|         | Kelkar                  |                             |
| 5       | Mrs. Shraddha Prabhu    | Chhatrapati Puraskar Winner |
|         | Manjarekar              | Sports Personality          |