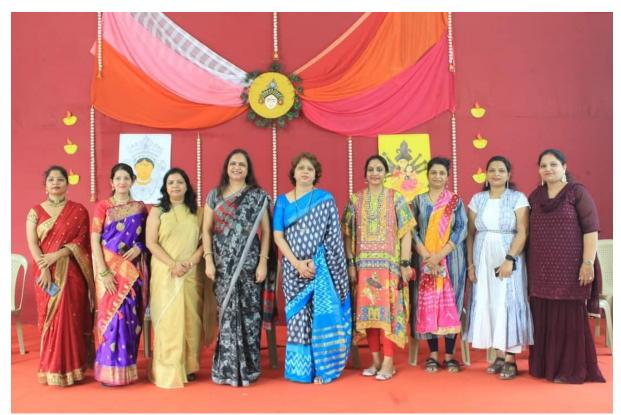

### NAVDURGA felicitation 2020-21

All lady faculty members were felicitated on the occasion of Navratri. Celebrated their presence as 'Navdurga 2020-21'

| Sr. No. | Name of Faculty | Department             |
|---------|-----------------|------------------------|
|         | Member          |                        |
| 1       | Moushumi Saraf  | Commerce               |
| 2       | Rasika Dakare   | Arts, Commerce         |
| 3       | Manali Pagar    | Administration         |
| 4       | Vijaya Rane     | Information Technology |
| 5       | Pooja Tiwari    | Commerce               |
| 6       | Snehal Rane     | Information Technology |
| 7       | Yogita Kumbhar  | Commerce               |
| 8       | Gayatri Nayak   | Commerce               |
| 9       | Amruta Phale    | Commerce               |