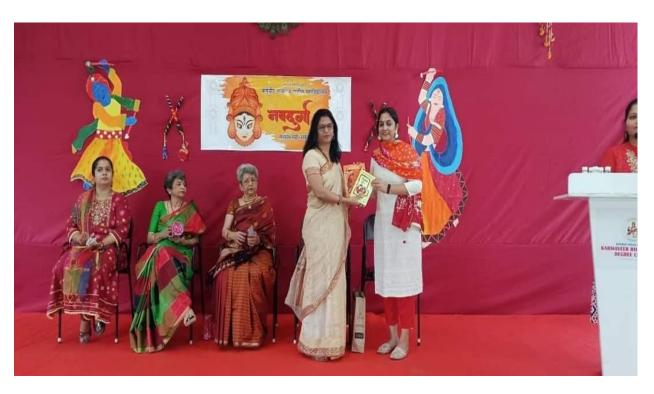

### NAVDURGA felicitation 2020-21

All lady faculty members were felicitated on the occasion of Navratri. Celebrated their presence as 'Navdurga 2020-21'

| Sr. No. | Name of Faculty | Department             |
|---------|-----------------|------------------------|
|         | Member          |                        |
| 1       | Moushumi Saraf  | Commerce               |
| 2       | Rasika Dakare   | Arts, Commerce         |
| 3       | Manali Pagar    | Administration         |
| 4       | Vijaya Rane     | Information Technology |
| 5       | Pooja Tiwari    | Commerce               |
| 6       | Snehal Rane     | Information Technology |
| 7       | Yogita Kumbhar  | Commerce               |
| 8       | Gayatri Nayak   | Commerce               |
| 9       | Amruta Phale    | Commerce               |