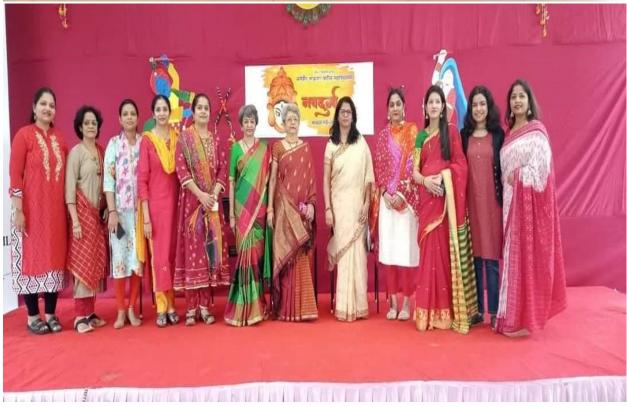

## NAVDURGA Felicitation 2022-23

| Sr. No. | Name of dignitary | Profile                                                           |
|---------|-------------------|-------------------------------------------------------------------|
| 1       | Priyatama Muthe   | Police Inspector                                                  |
| 2       | Dr. Chetna Bakshi | Cancer Specialist                                                 |
| 3       | Neeta Deolalkar   | Founder Swayam rehabilitation<br>Centre for multiple disabilities |
| 4       | Harshada Borkar   | Dancer, actress, Dance director,<br>Writer, Anchor                |
| 5       | Meera Korde       | Administrator Saraswati Vidya<br>Prasarak Trust                   |
| 6       | Archana Joshi     | Art director, photographer, Writer                                |